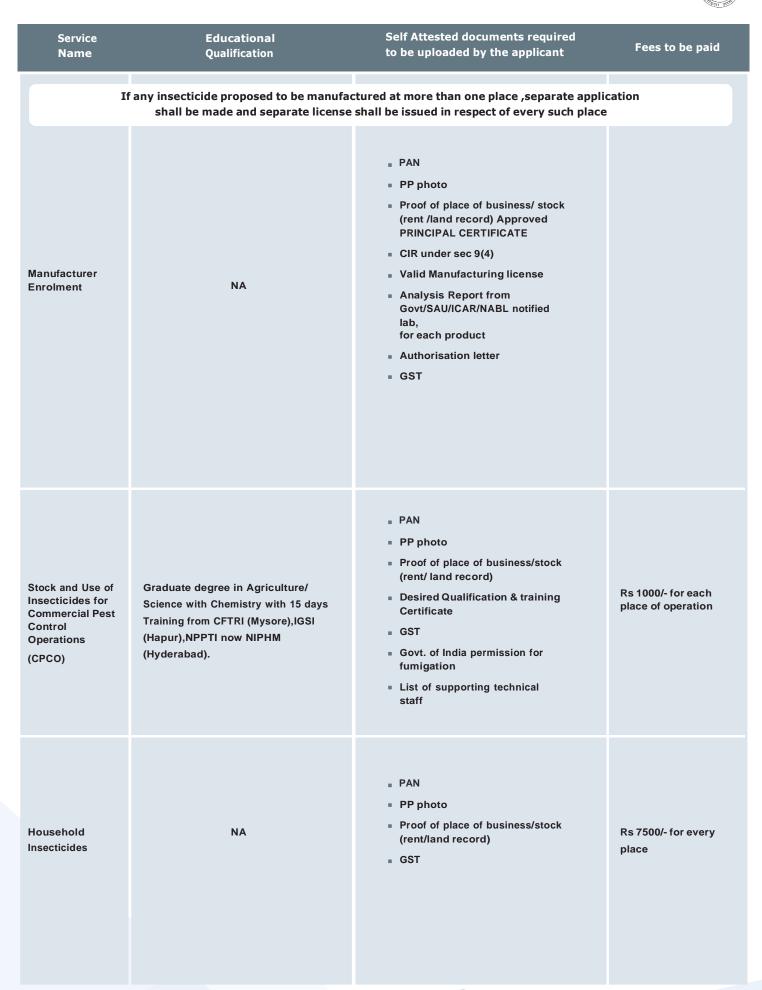

### Documents Required for different types of Licensing & enrollment related to fertiliser

\* Useful size for documents uploads: Photo : Between 50 KB | All Documents :Between 400 KB | Only Porcha/Land Deed : Between 2 MB Mainly used \*JPG & PDF format for upload documents