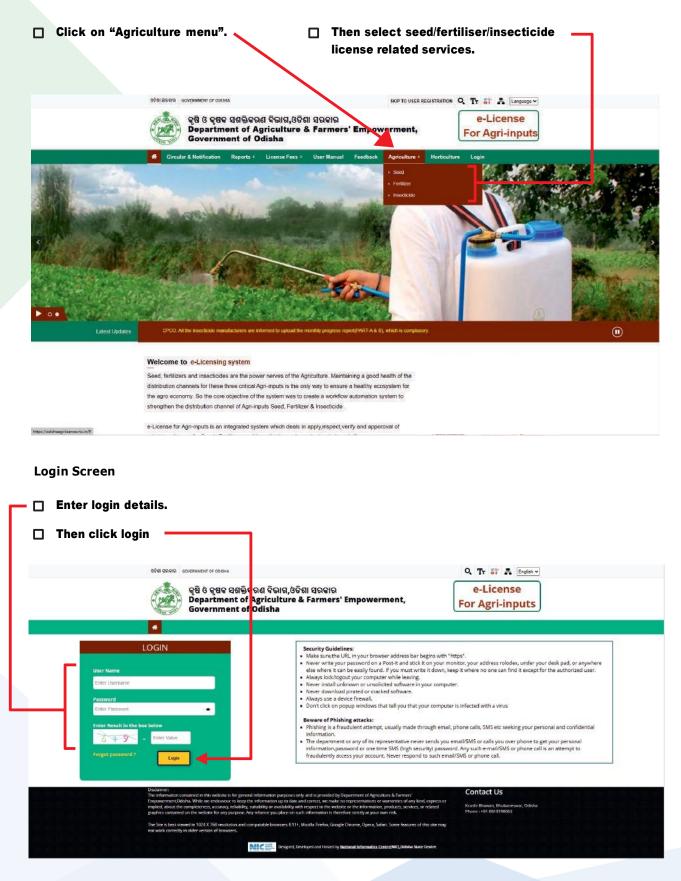

## **2nd step :** Click on Agriculture menu in the Home page and choose seed submenu