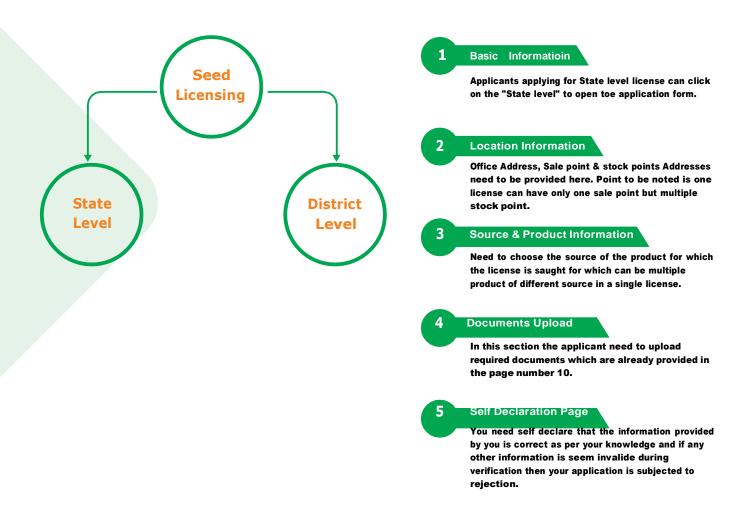

### Seed Licensing

Applicants applying for state level license can click on the "State level" to open the application form.

Step 3: Source & Product Information

After filling Source & Product Information, click Next.

#### Step 4: Documents Upload

|                                                                                                      | Applican                                                          |       | lource I | Documents Applic | stion       |          |  |  |
|------------------------------------------------------------------------------------------------------|-------------------------------------------------------------------|-------|----------|------------------|-------------|----------|--|--|
|                                                                                                      |                                                                   | UPLO/ | a bucon  | ILR IS           |             |          |  |  |
| Dealer Passport Size Photograph*:<br>(.jpg/.jpeg/.png){Less than 1MB}                                | Choose File No file chosen                                        |       |          |                  | Upload File | Uploaded |  |  |
| Identity Proof(DL/Vote Id/PAN Card)*:<br>(.pdf only)(Less than 1mb)                                  | Choose File No file chosen                                        |       |          |                  | Upload File | Uploaded |  |  |
| Approved Source Certificate & Production<br>Registration Certificate*:<br>(.pdf only)(Less than 5MB) | Choose File No file chosen                                        |       |          |                  | Upload File | Uploaded |  |  |
| Sketch Map Of Bussiness Place <sup>*</sup> :<br>(.pdf only)(Less than Imb)                           | Choose File No file chosen                                        |       |          |                  | Upload File | Uploaded |  |  |
| Quality Performance Certificate*:<br>(.pdf only)(Less than 1mb)                                      | Choose File No file chosen                                        |       |          |                  | Upload File | Uploaded |  |  |
| Photo Copy of Land records/Agreement Form<br>between land owner*:<br>(.pdf only)(Less than 1mb)      | Chaose File No file chosen                                        |       |          |                  | Upload File | Uploaded |  |  |
| Registration Type *:                                                                                 | Proof Of Registration of The Firm*:<br>(.pdf only)(Less than 1mb) |       |          |                  | Upload File | Uploaded |  |  |
| <u> </u>                                                                                             | Choose File No file chosen                                        |       |          |                  |             |          |  |  |

#### Step 5: Self Declaration Page

After Uploading all required Documents, click Next.

|       |                                     |                                                                                                   | 0          | 8                        | 3                           | 0                         | 6                                                    |                                                                                                                                                  |
|-------|-------------------------------------|---------------------------------------------------------------------------------------------------|------------|--------------------------|-----------------------------|---------------------------|------------------------------------------------------|--------------------------------------------------------------------------------------------------------------------------------------------------|
|       |                                     |                                                                                                   | Applicant  | Bussiness                | Source                      | Document                  | s Application                                        |                                                                                                                                                  |
|       |                                     |                                                                                                   |            | Conformi                 | ation OF /                  | Applicant                 | Data                                                 |                                                                                                                                                  |
|       |                                     | Applicant Details                                                                                 |            |                          |                             |                           |                                                      |                                                                                                                                                  |
| L     | icensing Authority                  | Joint Director of Agriculture (Farm                                                               | & Seeds).  |                          |                             |                           |                                                      |                                                                                                                                                  |
| 0     | Date of Application                 | 19-12-2022                                                                                        |            |                          |                             |                           |                                                      |                                                                                                                                                  |
| N     | Name of Firm                        | Nirmal Agri Solutions                                                                             |            |                          |                             |                           |                                                      | Applicant Photograph                                                                                                                             |
| A     | Applicant Type                      | Proprietor                                                                                        |            |                          |                             |                           |                                                      | Uploaded Documents                                                                                                                               |
| B     | Bussiness Type                      | State Seed Dealer/Producer                                                                        |            |                          |                             |                           |                                                      | Identity Proof                                                                                                                                   |
| N     | Jame                                | JAYANT                                                                                            |            |                          |                             |                           |                                                      | <ul> <li>Approved Source Certificate &amp; Production Registration Certificate</li> <li>Sketch Map Of Bussiness Place</li> </ul>                 |
| A     | Address                             | DHENKANAL, BHUBAN, anugul, gh                                                                     | 14, 754023 | 3.                       |                             |                           |                                                      | Quality Performance Certificate                                                                                                                  |
| •     | Contact                             | Mobile:7077938683, E-Mail:jayant@                                                                 | ogmail.co  | m                        |                             |                           |                                                      | <ul> <li>Photo Copy of Land records/Agreement Form between land owned</li> </ul>                                                                 |
|       |                                     |                                                                                                   | 9          |                          |                             |                           |                                                      | Proof Of Registration of The Firm                                                                                                                |
|       |                                     |                                                                                                   |            |                          |                             |                           |                                                      | <ul> <li>Non-Notified Source Certificate</li> </ul>                                                                                              |
|       |                                     | Stock Point Address                                                                               |            |                          |                             |                           |                                                      | Sale Point Address                                                                                                                               |
|       | District                            | ANUGUL                                                                                            |            |                          |                             | 1                         | District                                             | ANUGUL                                                                                                                                           |
|       | Block                               | ANUGUL                                                                                            |            |                          |                             | 2                         | Block                                                | ANUGUL                                                                                                                                           |
|       | Gram Panchayat                      | ANGARBANDHA                                                                                       |            |                          |                             | 3                         | Gram Panchayat                                       | ANGARBANDHA                                                                                                                                      |
|       | Village                             | Samakoi                                                                                           |            |                          |                             | 4                         | Village                                              | Samakoi                                                                                                                                          |
|       | House No /Landmark                  | House NO-25                                                                                       |            |                          |                             | 5                         | House No /Landmark                                   | House NO-25                                                                                                                                      |
|       | Pin Code                            | 754029                                                                                            |            |                          |                             | 6                         | Pin Code                                             | 754029                                                                                                                                           |
|       |                                     |                                                                                                   |            |                          | ALL ITE                     | MS                        |                                                      |                                                                                                                                                  |
| N     | Notification Status                 | Сгор                                                                                              |            |                          |                             | Va                        | riety                                                | Class                                                                                                                                            |
|       | Notified                            | DHANICHA (C09                                                                                     | 8)         |                          |                             | DH                        | IANICHA(LOCAL) (V338)                                | Certified-1                                                                                                                                      |
|       |                                     |                                                                                                   |            | Self De                  | claration                   | I Certifica               | te                                                   |                                                                                                                                                  |
| plete | to best of my knowledge and belief. | That nothing has been concealed .I clearly un                                                     | derstand   | lemnly ve<br>that this l | rify that t<br>icense is li | the inform<br>iable to be | nation /documents given<br>cancelled if any informat | in the applications and annexure /statements accompanying are correction/document or part of thereof, is found to be wrong, fake or false at any |
| catio | on.                                 | urther, I do declare that I or my organisation<br>of licence given in the seed control order 1983 |            |                          |                             |                           | ntial Commodity Act 1955                             | 5 or any order issued there under during the last 3-years preceeding the da                                                                      |
|       |                                     |                                                                                                   |            |                          |                             |                           |                                                      |                                                                                                                                                  |
| revio | ous                                 |                                                                                                   |            |                          |                             |                           |                                                      | <i>ୟ</i> ୀ SUB                                                                                                                                   |