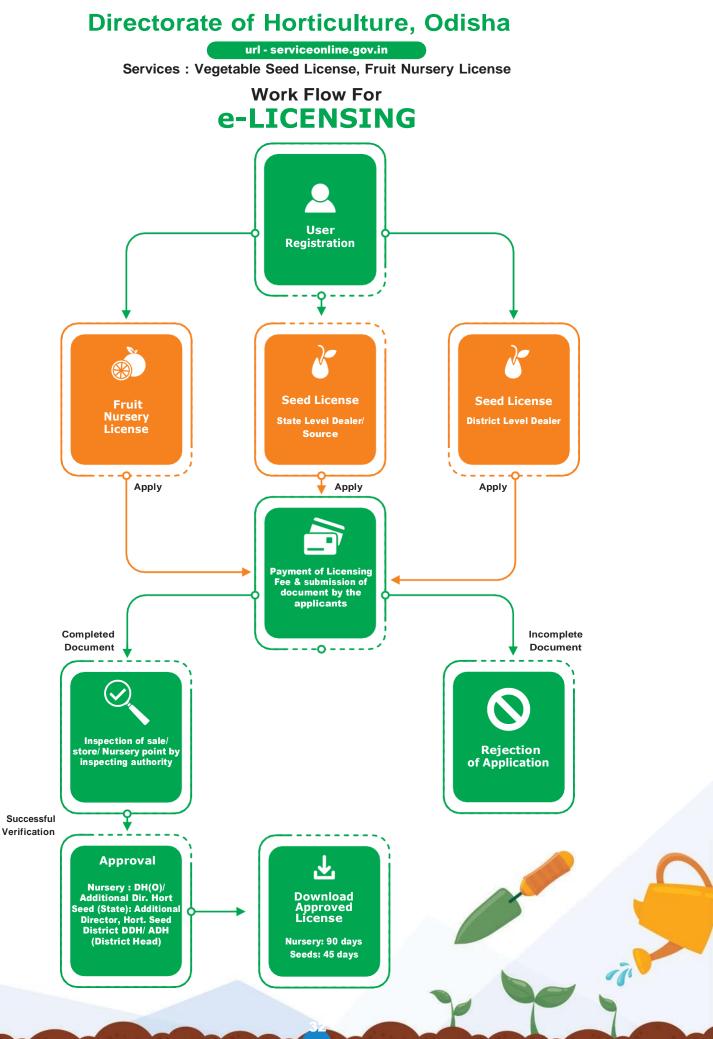

### **Objective**

E-Licensing system is a single window platform for facilitating the citizens to obtain hassle free QR coded license to deal with primary agri-inputs viz. Seed, Fertilizer and Insecticide in adherence to respective legislations and Rules which has been notified vide 35672/ A&FE 30.12.2019 and being operated through <u>https://odishaagrilicense.nic.in.</u> The licensing system renders G 2C & G 2B agricultural services corresponding to ORTPSA timeline.