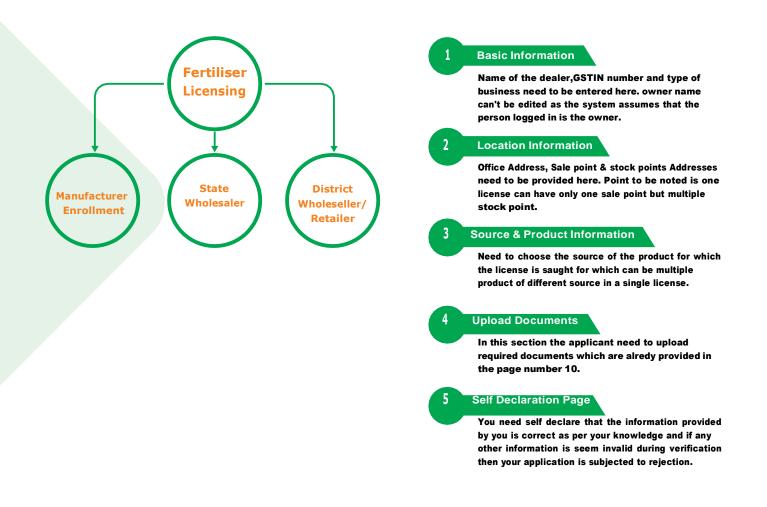

### Fertiliser Licensing

Applicants applying for state level license can click on the "State level" to open the application form.

### **Fertilizer License & Enrollment**

### Applying for State Level licensing

After login into the e-licensing system, click on the Fertiliser button on top right corner of the screen. This will showcase menus for all the services related to fertiliser on the left hand side.