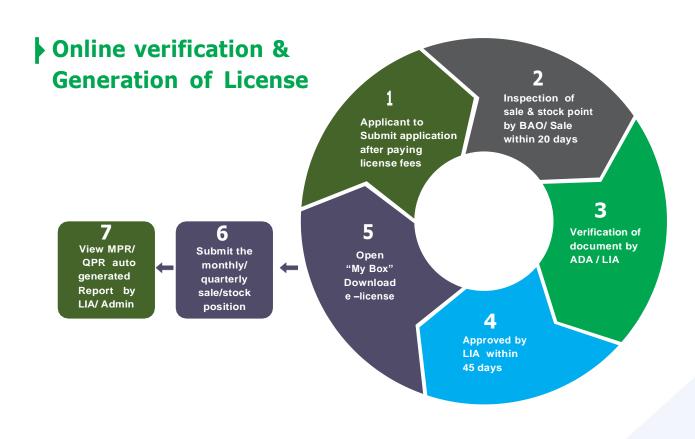

### **Objective**

E-Licensing system is a single window platform for facilitating the citizens to obtain hassle free QR coded license to deal with primary agri-inputs viz. Seed, Fertilizer and Insecticide in adherence to respective legislations and Rules which has been notified vide 35672/ A&FE 30.12.2019 and being operated through <u>https://odishaagrilicense.nic.in.</u> The licensing system renders G 2C & G 2B agricultural services corresponding to ORTPSA timeline.

### Building blocks & sub-areas are:

- Single window Service Delivery : The portal handles ten types of licenses required to deal seed, Fertilizer and insecticides along with three major applications viz; Apply, Renew and Amend
- **G2C** service delivery can be availed without any physical visit to the Government offices
- Minimizing Regulatory Compliance Burden & paperless application with minimum documentation for the applicants
- Online Inventory system for Monthly Progress report on sale and stock of the firms
- Government officials gets digital assistance to execute more task in less time
- Mandatory feed backs: To improvise the easy of online service delivery every applicants have provided mechanism to submit their feed back. In addition to that the applicant need to provide mandatory feedback for downloading their QR coded license or enrollment copy.
- Grievance Resolution: The grievance of the applicant are given in the feedback column in the portal which are addressed by the appropriate authority.
- Source certificate Issuance: The Distributer/ Dealer to choose the source (manufactures) online and the manufactures has to approve their distributer/ dealer online product wise.
- Tracking of Application Status: All the users (Applicant and the approval authority) can track the application at various stages and take necessary action as per the remarks.
- Payment gateway (iFMS) : The prescribed licensing fees are paid through e-challan /payment gateway integrated with iFMS system.
- QR Coded License: After approval by the licensing authority the QR coded license is generated this is self downloadable.
- Geo-Tagged Inspection: The location of stock/ sale point is being inspected by the inspection authority as per rule prior to issuance of license which is Geo-tagged.
- Suspension of license : The licensing authority suspend/ cancel the license online during enforcement process.