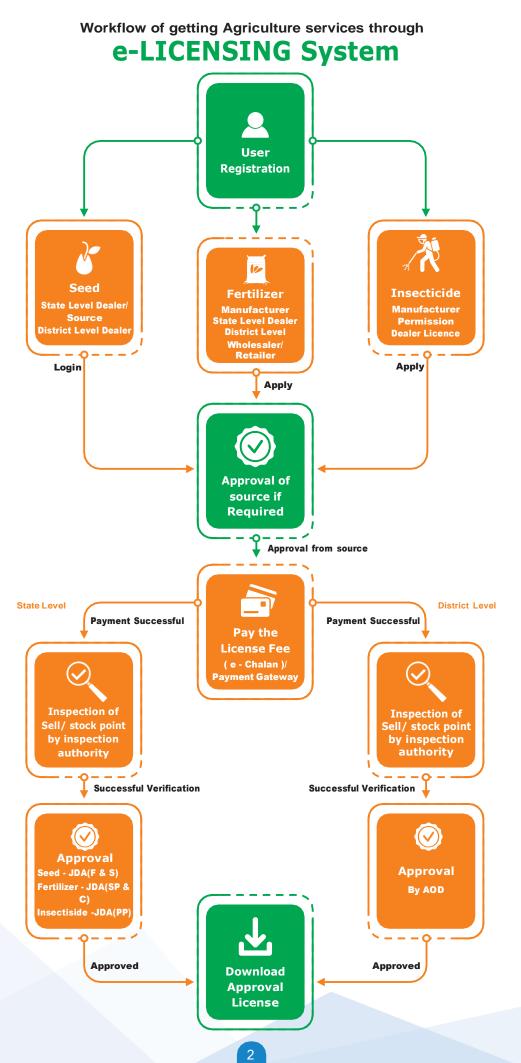

### **Objective**

E-Licensing system is a single window platform for facilitating the citizens to obtain hassle free QR coded license to deal with primary agri-inputs viz. Seed, Fertilizer and Insecticide in adherence to respective legislations and Rules which has been notified vide 35672/ A&FE 30.12.2019 and being operated through <u>https://odishaagrilicense.nic.in.</u> The licensing system renders G 2C & G 2B agricultural services corresponding to ORTPSA timeline.

### Building blocks & sub-areas are:

- Single window Service Delivery : The portal handles ten types of licenses required to deal seed, Fertilizer and insecticides along with three major applications viz; Apply, Renew and Amend
- **G2C** service delivery can be availed without any physical visit to the Government offices
- Minimizing Regulatory Compliance Burden & paperless application with minimum documentation for the applicants
- Online Inventory system for Monthly Progress report on sale and stock of the firms
- Government officials gets digital assistance to execute more task in less time
- Mandatory feed backs: To improvise the easy of online service delivery every applicants have provided mechanism to submit their feed back. In addition to that the applicant need to provide mandatory feedback for downloading their QR coded license or enrollment copy.
- Grievance Resolution: The grievance of the applicant are given in the feedback column in the portal which are addressed by the appropriate authority.
- Source certificate Issuance: The Distributer/ Dealer to choose the source (manufactures) online and the manufactures has to approve their distributer/ dealer online product wise.
- Tracking of Application Status: All the users (Applicant and the approval authority) can track the application at various stages and take necessary action as per the remarks.
- Payment gateway (iFMS) : The prescribed licensing fees are paid through e-challan /payment gateway integrated with iFMS system.
- QR Coded License: After approval by the licensing authority the QR coded license is generated this is self downloadable.
- Geo-Tagged Inspection: The location of stock/ sale point is being inspected by the inspection authority as per rule prior to issuance of license which is Geo-tagged.
- Suspension of license : The licensing authority suspend/ cancel the license online during enforcement process.

### Registration for all types of license & enrolment related to Agri Input

Applicant to register himself in the portal for availing any type of licensing.